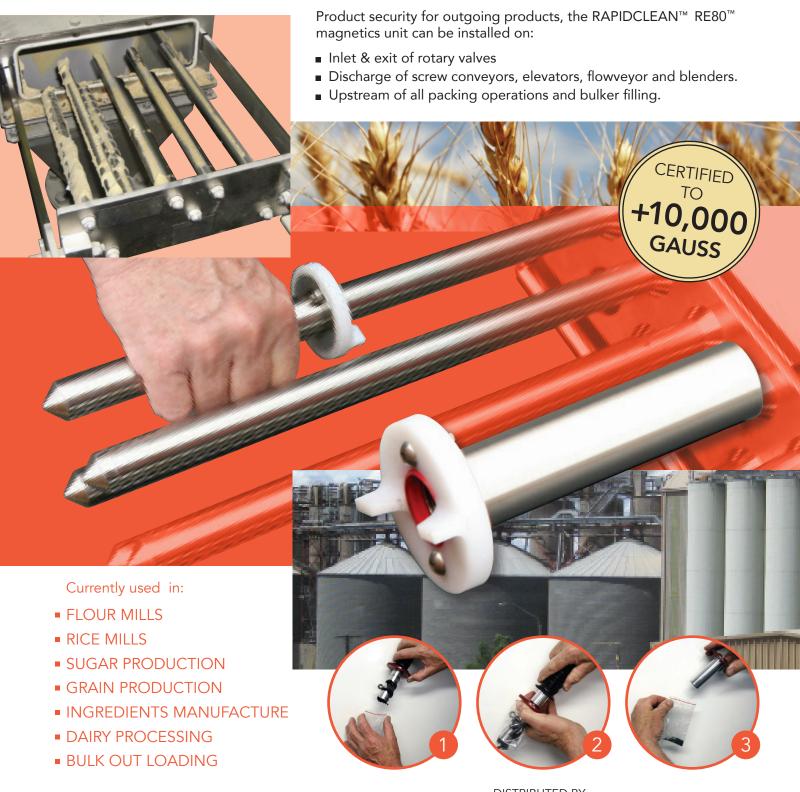

## VERSATILE & EASILY CLEANED RE80™ MAGNETICS

- Ledge free housing interior.
- Swing up magnet feature is robust, compact, safe and self supporting.
- Engineered spanner free, quick release magnetic door closure - provides even door seal pressure - seal presses into groove.
- Magnetics fall into suitable container or onto magnet cleaning magnet.
- Non magnetic ends protected from product flow.
- Energy and magnetic design maximises extraction of weakly magnetics such as rust, work hardened SS and magnetic stone as well as ferrous tramp.
- Variable bar centres to suit product flow.
- Optional vibrator retrofit.
- RE80™ or RE80™ HT Ultra High Energy Magnet Element options.
- Withstands cleaning temperatures to 150°C - Safe to hot water blast (HT models).
- Magnet bars are both seal welded and vacuum encapsulated with resin for extended magnet strength life.
- External drawer support slides for hygienic sensitive applications such as dairy and baby food powders and hygroscopic products.

Only 175mm head height required

**DESIGNED & MANUFACTURED BY** 

www.magnattackglobal.com

NO SLEEVES TO JAM AND NO LIFTING

ALLOWS EITHER "HANDS FREE" OR FREE END CLEANING.

HACCP International Endorsed

**DISTRIBUTED BY** 