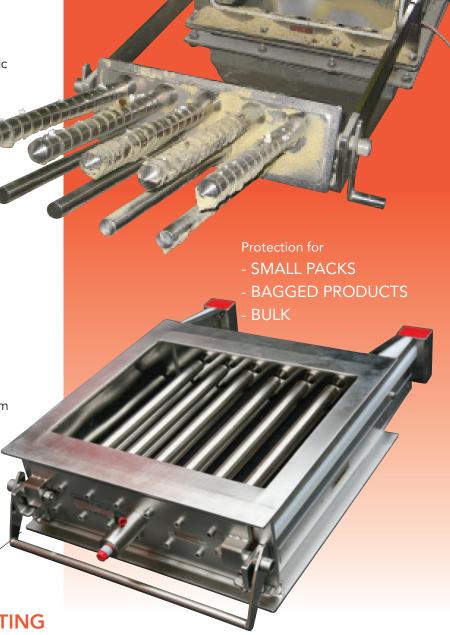

## VERSATILE & EASILY CLEANED RE80™ MAGNETICS

- Ledge free housing interior.
- Swing up magnet feature is robust, compact, safe and self supporting.
- Engineered spanner free, quick release magnetic door closure - provides even door seal pressure - seal presses into groove.
- Magnetics fall into suitable container or onto magnet cleaning magnet.
- Non magnetic ends protected from product flow.
- Energy and magnetic design maximises extraction of weakly magnetics such as rust, work hardened SS and magnetic stone as well as ferrous tramp.
- Variable bar centres to suit product flow.
- Optional vibrator retrofit.
- RE80™ or RE80™ HT Ultra High Energy Magnet Element options.
- Withstands cleaning temperatures to 150°C - Safe to hot water blast (HT models).
- Magnet bars are both seal welded and vacuum encapsulated with resin for extended magnet strength life.
- External drawer support slides for hygienic sensitive applications such as dairy and baby food powders and hygroscopic products.

Only 175mm head height required

**DESIGNED & MANUFACTURED BY** 

www.magnattackglobal.com

NO SLEEVES TO JAM AND NO LIFTING

ALLOWS EITHER "HANDS FREE" OR FREE END CLEANING.

HACCP International Endorsed

**DISTRIBUTED BY** 