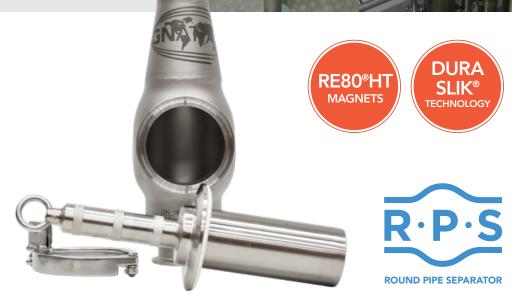

#### MAGNETICS

Powerful RE80<sup>®</sup> or RE80<sup>®</sup>HT High-Intensity Magnetics; uniquely resin encapsulated under high vacuum to maximise strength life and efficiency over time.

#### DURA-SLIK<sup>®</sup> ABRASION-REDUCTION TECHNOLOGY

Dura-Slik<sup>®</sup> is a special hard densified embedded molecular magnet surfacing designed to reduce excess wear in abrasive applications.