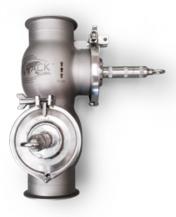

# The Magnattack<sup>®</sup> Round Pipe Separator features high-intensity RE80<sup>®</sup> magnet element/s designed to remove weakly magnetic contaminants from powder and dry product processing lines.

Efficient, powerful, sanitary

Bellied and straight-tube models, to suit your individual requirements.

Proven successful in numerous installations across Asia Pacific, North America, and Europe