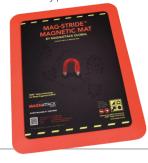

#### **MAG-STRIDE® MAGNETIC MAT**

Magnetic mat stops metal fragment transfer of ferrous metals within sensitive processing & workshop areas at exit and entry points.

Easy installation and cleaning offering additional safety measures.