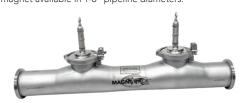

#### HORIZONTAL PIPELINE SEPARATOR

Horizontal magnet designed for use in blowline & vacuum line powder & liquid applications at the inlet or outlet of fittings, specifically those with CIP cleaning. Sanitary finish with a single top-entry magnet available in 1-6" pipeline diameters.